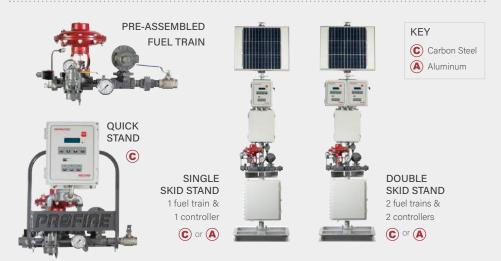

### HMC ASSEMBLY OPTIONS

### HMC FUEL TRAIN OPTIONS

| KEY • STANDARD O OPTIONAL | n/a NOT AVAILABLE |  |  |
|---------------------------|-------------------|--|--|
|                           |                   |  |  |
| SOLENOIDS                 |                   |  |  |
| ASCO                      | •                 |  |  |
| Peter Paul                | 0                 |  |  |
| ELECTRICAL ASSEMBLY       |                   |  |  |
| Standard                  | •                 |  |  |
| Quick Disconnect          | 0                 |  |  |
| POWER SUPPLY              |                   |  |  |
| 12VDC                     | 0                 |  |  |
| 24VDC                     | 0                 |  |  |
| SOLAR PACKAGE             | 0                 |  |  |
| PRESSURE TRANSMITTER      | 0                 |  |  |
| ASSEMBLY OPTIONS          |                   |  |  |
| Double Skid Stand         | 0                 |  |  |
| Single Skid Stand         | 0                 |  |  |
| Quick Stand               | 0                 |  |  |
| Without Stand             | •                 |  |  |