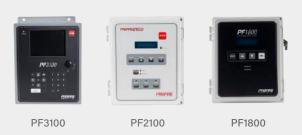

### HMC COMPATIBLE (BMS) CONTROLLERS

| KEY  | STANDARD | O OPTIONAL | n/a NOT AVAILABLE |
|------|----------|------------|-------------------|
|      |          |            |                   |
| PF31 | 00       |            | 0                 |
| PF21 | 00       |            | 0                 |
| PF18 | 00       |            | 0                 |