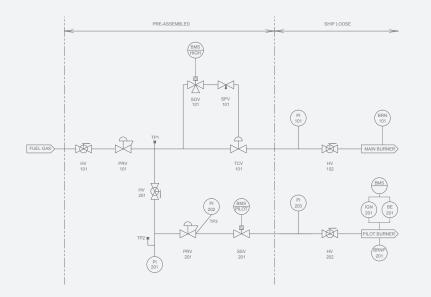

opening control valve for soft start. This fuel train is designed for smaller heaters where budgets limit the use of either the 401AP or HBB designs.

### HIGHLIGHTS & FEATURES

- Single pneumatic block
- Slow-opening TCV for soft start-up
- Z21.21, 6.5 C/I approved solenoids
- Main and pilot regulators
- 2000 WOG stainless ball valves

- 316 stainless dual ferrule tubing fittings
- Stainless liquid-filled pressure gauges
- 2000 PSI SA105 fittings
- Low power draw

## PROFIRE INLINE FUEL TRAIN SERIES (IFTS)

As the industry leader in burner management solutions, we offer the inline fuel train series, providing end users:

- True 'plug and play' solutions
- Streamlined and standardized options
- More efficient ordering and procurement
- More efficient installation

### HMC FUEL TRAIN P&ID



### HMC FUEL TRAIN OPTIONS

| KEY • STANDARD O OPTIONAL | n/a NOT AVAILABLE |  |  |
|---------------------------|-------------------|--|--|
|                           |                   |  |  |
| SOLENOIDS                 |                   |  |  |
| ASCO                      | •                 |  |  |
| Peter Paul                | 0                 |  |  |
| ELECTRICAL ASSEMBLY       |                   |  |  |
| Standard                  | •                 |  |  |
| Quick Disconnect          | 0                 |  |  |
| POWER SUPPLY              |                   |  |  |
| 12VDC                     | 0                 |  |  |
| 24VDC                     | 0                 |  |  |
| SOLAR PACKAGE             | 0                 |  |  |
| PRESSURE TRANSMITTER      | 0