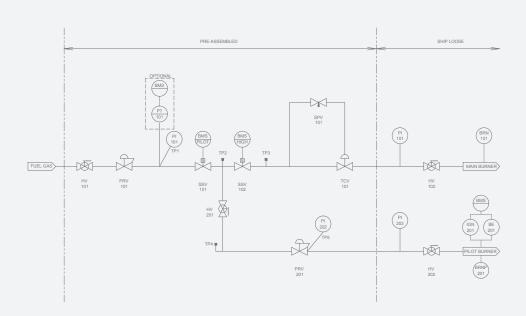

mergency shutdown. The HBS fuel train is designed for on/off applications.

#### HIGHLIGHTS & FEATURES

- Completely pre-assembled
- Double-block main shutdown with first solenoid also supporting the pilot
- Slow-opening TCV for soft start
- Z21.21, 6.5 C/I approved solenoids
- Main and pilot regulators

- 2000 WOG stainless ball valves
- 316 stainless dual ferrule tubing fittings
- Stainless, liquid-filled pressure gauges
- 2000 PSI SA105 fittings
- Low power draw

# PROFIRE INLINE FUEL TRAIN SERIES (IFTS)

As the industry leader in burner management solutions, we offer the inline fuel train series, providing end users:

- True 'plug and play' solutions
- Streamlined and standardized options
- More efficient ordering and procurement
- More efficient installation

### HBS FUEL TRAIN P&ID



### **HBS FUEL TRAIN OPTIONS**

| KEY                  | • STANDARD O      | OPTIONAL | n/a <b>NOT</b> / | AVAILABLE |
|----------------------|-------------------|----------|------------------|-----------|
| 2011                 | ENOIDS            |          |                  |           |
| SOLENOIDS            |                   |          |                  |           |
|                      | ASCO              |          |                  | •         |
|                      | Peter Paul        |          |                  | 0         |
| ELEC                 | CTRICAL ASSEMBLY  |          |                  |           |
|                      | Standard          |          |                  | •         |
|                      | Quick Disconnect  |          |