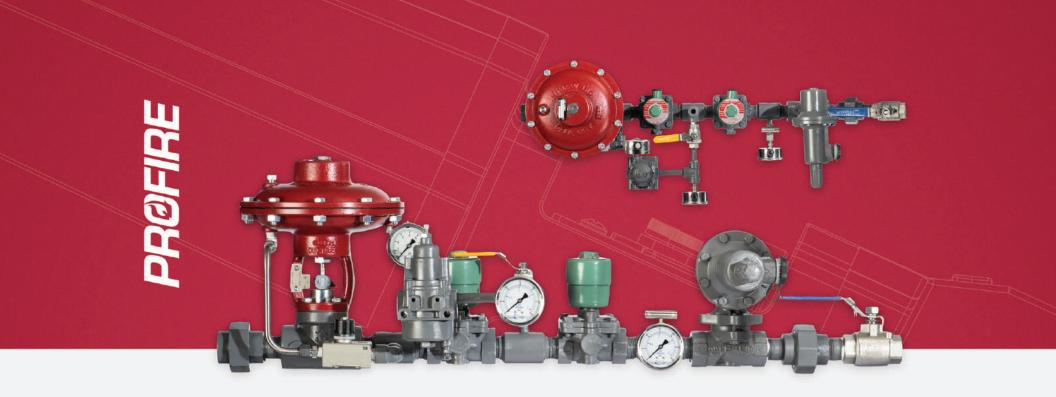

## **HBS FUEL TRAIN**

**HBS** offers double-block main shutdown and utilizes the first of the inline double-block solenoids as the pilot solenoid. Double-block, inline gas-rated 6.5 C/I approved shutdown solenoids and a slow-opening control valve, equip your appliance with safe ignition, soft start and emergency shutdown. The HBS fuel train is designed for on/off applications.

#### HIGHLIGHTS & FEATURES

- Completely pre-assembled
- Double-block main shutdown with first solenoid also supporting the pilot
- Slow-opening TCV for soft start
- Z21.21, 6.5 C/I approved solenoids
- Main and pilot regulators

- 2000 WOG stainless ball valves
- 316 stainless dual ferrule tubing fittings
- Stainless, liquid-filled pressure gauges
- 2000 PSI SA105 fittings
- Low power draw

# PROFIRE INLINE FUEL TRAIN SERIES (IFTS)

As the industry leader in burner management solutions, we offer the inline fuel train series, providing end users:

- True 'plug and play' solutions
- Streamlined and standardized options
- More efficient ordering and procurement
- More efficient installation