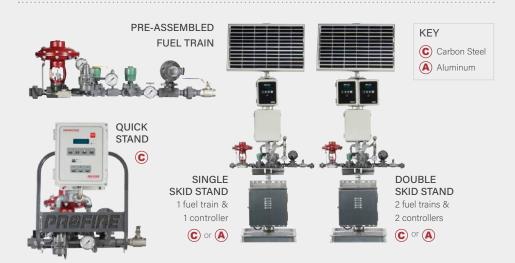

### HBS ASSEMBLY OPTIONS

Assembly options below may not be pictured with HBS fuel train