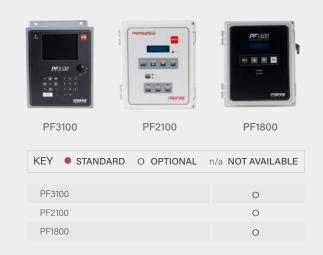

VDC             |          |                  | 0         |
| SOL                  | AR PACKAGE        |          |                  | 0         |
| PRESSURE TRANSMITTER |                   |          |                  | 0         |
| ASSEMBLY OPTIONS     |                   |          |                  |           |
|                      | Double Skid Stand |          |                  | 0         |
|                      | Single Skid Stand |          |                  | О         |
|                      | Quick Stand       |          |                  | 0         |
|                      | Without Stand     |          |                  | •         |

### HBS ASSEMBLY OPTIONS

Assembly options below may not be pictured with HBS fuel train



### HBS COMPATIBLE (BMS) CONTROLLERS